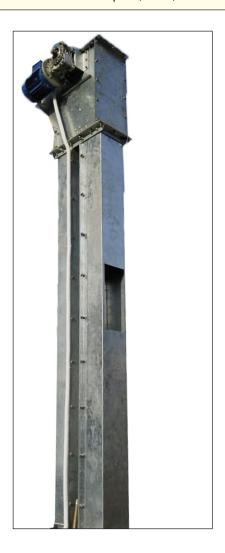

#### **VERTICAL BUCKET ELEVATOR**

#### Features:

- G.I. Sheet.
- ⇒ Bearing make SKF/NRB/NTN etc.
- ⇒ Motor make Crompton, ABB, etc.

| Model No.   | WAE-E1                | WAE-E2                | WAE-E3                |
|-------------|-----------------------|-----------------------|-----------------------|
| Capacity    | 1-2TPH                | 3-4TPH                | 4-5TPH                |
| Motor       | 1HP with Gearbox      | 1.5HP with Gearbox    | 2hp with Gearbox      |
| Bucket size | 4Inch                 | 5Inch                 | 6Inch                 |
| Material    | MS/GI                 | MS/GI                 | MS/GI                 |
| Belt        | Food grade belt jimex | Food grade belt jimex | Food grade belt jimex |
| Casing size | 17.5cmx37.5cm         | 20cmx45cm             | 20cmx45cm             |