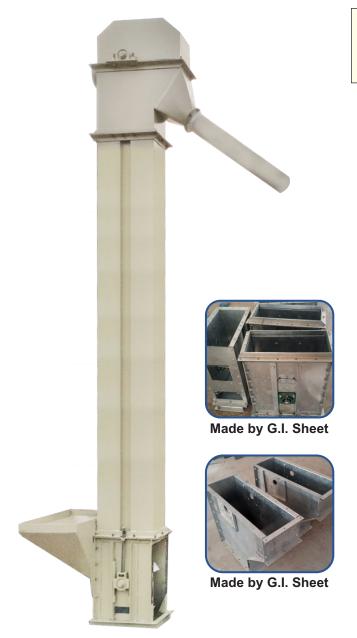

#### **VERTICAL BUCKET ELEVATOR**

#### Features:

- G.I. Sheet.
- ⇒ Bearing make SKF/NRB/NTN etc.
- ⇒ Motor make Crompton, ABB, etc.

| Model No.   | WAE-E1                | WAE-E2                | WAE-E3                |
|-------------|-----------------------|-----------------------|-----------------------|
| Capacity    | 1-2TPH                | 3-4TPH                | 4-5TPH                |
| Motor       | 1HP with Gearbox      | 1.5HP with Gearbox    | 2hp with Gearbox      |
| Bucket size | 4Inch                 | 5Inch                 | 6Inch                 |
| Material    | MS/GI                 | MS/GI                 | MS/GI                 |
| Belt        | Food grade belt jimex | Food grade belt jimex | Food grade belt jimex |
| Casing size | 17.5cmx37.5cm         | 20cmx45cm             | 20cmx45cm             |