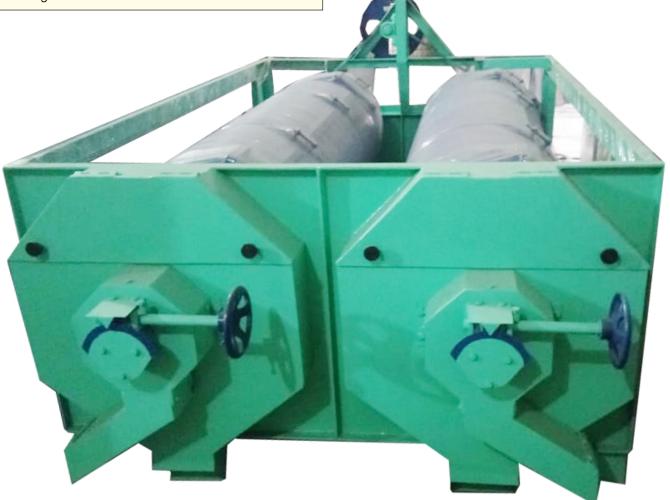

#### **IRON MAGNETIC DESTONER**

#### Features:

- ⇒ JSW, Tata Steel brand MS Sheet.
- ⇒ 10 & 14 gauge sheets.
- ⇒ Bearing make SKF/NRB/NTN etc.
- ⇒ Motor make Crompton, ABB, etc.

To separate stone from the seed.

| Model No.         | WAE-MD1          | WAE-MD2          | WAE-MD3          | WAE-MD4          |
|-------------------|------------------|------------------|------------------|------------------|
| capacity          | 1.5Tph           | 2.5Tph           | 3-4Tph           | 4-5Tph           |
| Screen size       | 100x800mm        | 100x1000mm       | 100x1200mm       | 100x1500mm       |
| Power             | 1.5HP            | 1.5HP            | 1.5HP            | 1.5HP            |
| Dimension (L*W*H) | 1320x1595x1505mm | 1325x1636x1515mm | 1371x1676x1525mm | 1493x1982x1525mm |
|                   |                  |                  |                  |                  |