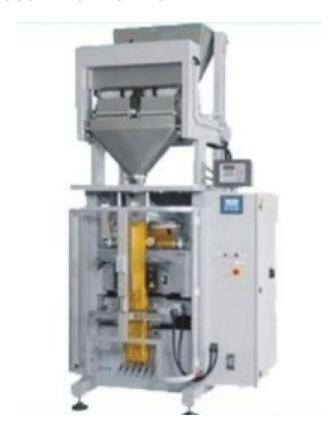

ain warehouses, silos and rice mills.

This equipment is precisely designed for cleaning of cereals, grains, pulses and seeds of different crops and is widely used in the Indian grain markets for paddy and wheat cleaning.

#### **TECHNIC SPECIFICATION(WAE-W22):**

: 370kg, (+- 25kg) Gross weight

Height : 50" 1

Sheets : 16 to 18 gauge

Wheel size : 12" diameter including outer rubber

: 4 to 5 Ton per hour Capacity

Angle : ISHISO Marked heavy duty

Power : Operated by single phase electric

motor

#### **TECHNIC SPECIFICATION (WAE-DD25):**

Capacity : 25 Kg/hr Material : Metal/GI

Type : Grain Processing

Equipment

: For Treater Seed General Use

Power : Manual

### SEED DRESSING DRUM WAE-DD25



#### More Information:

Please Visit Us www.waeagri.com







#### POUCH PACKING MACHINE



#### PACKING MACHINE WITH CONVEYOR



# AUTOMATIC WEIGHING & BAGGING MACHINE PNEUMATIC TYPE - AWBP1



#### **TECHNIC SPECIFICATION (AWBP1):**

Weighing Range : 10-50 kg Accuracy : ± 0.5%

Display : 7 Segments, 7 Digit LED

Display, Digit height 25 mm.

Output Speed : 3 – 5 bags per min. (No. of

(Bags/Min) bags per min depend upon the commodity being weighed, the weight of the bag, and accuracy

required).

Bag Holder : Pneumatic bag holder

#### **BAGGING BIN**



### **WESTERN AGRO TECH EQUIPMENT**

Address: #162, HSIIDC, Industrial Area, Saha, Ambala - 133104 (HR) India.

Contact: +91-8708525592, +91-7015458509, Email: westernagroequipment@gmail.com, www.waeagri.com



# WESTERN AGROTECH EQUIPMENT

Address: #162, HSIIDC, Industrial Area, Saha, Ambala - 133104 (HR) India. Contact: +91