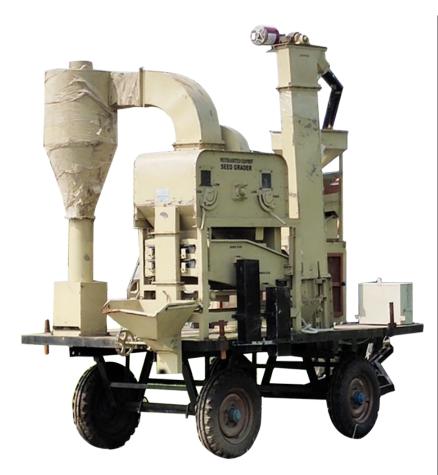

#### **MOBILE SEED CLEANER CUM GRADER WAE-MG1**

#### **TECHNIC SPECIFICATION (WAE-MG1):**

Cleaning Capacity: 700kg - 1Ton/Hr (on

wheat basis)

Screen : Three screens.
Total Screen Area : 2meter sq.

Sieve Boat Motor : 220V, 0.5HP Single/three

Phase.

Blower Motor : 220V, 2 HP Single/three

Phase.

Elevator motor : 220V, 0.5 HP

Single/three Phase.

Operating Voltage: 220V, 50Hz Single/three

Phase AC.

Hopper : Steel construction.

Elevator : Vertical elevator to feed

seed cleaner.

Alternator : Alternator to provide

220V, single phase AC supply, P.T.O shaft driven in case of power failure.

Trolley : All above shall be

mounted on a trolley.
Trolley fitted with heavy
duty screw jacks pivoting
front axle, one spare
wheel, tool box and set of
tools for ordinary repair
and maintenance.