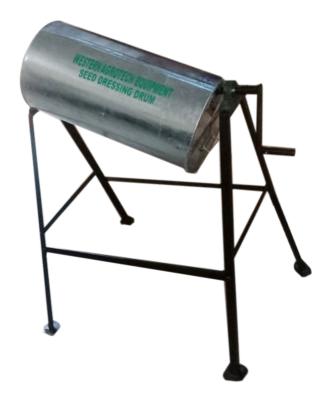

### SEED DRESSING DRUM WAE-DD25

#### **TECHNIC SPECIFICATION (WAE-DD25):**

Capacity : 25 Kg/hr Material : Metal/GI

Type : Grain Processing

Equipment

: For Treater Seed General Use

Power : Manual