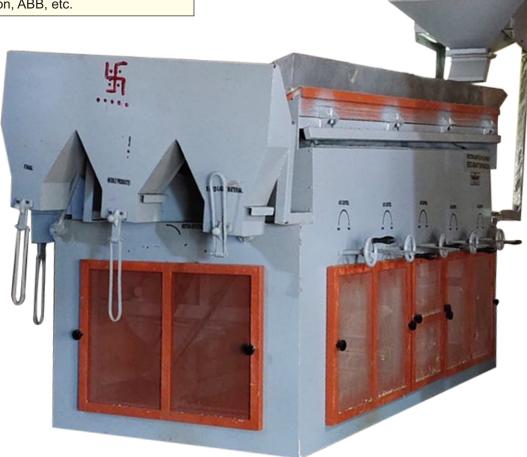

#### **GRAVITY SEPARATOR**

#### Features:

- ⇒ Efficient & precise separation of stones.
- Provided with closed circuit aspirator.
- Sturdy, Rigid and Heavy duty construction.
- ⇒ Robust construction to withstand high vibration.
- ⇒ Bearing make SKF/NRB/NTN etc.
- ⇒ Motor make Crompton, ABB, etc.

The Machine is suitable for removing impurities and achieving very high grading quality in any free flowing granual material, Grain Seed and Spices etc.

| Model No.              | WAE-GS11   | WAE-GS12    | WAE-GS13    | WAE-GS14    |
|------------------------|------------|-------------|-------------|-------------|
| Capacity               | 1-1.5TPH   | 2-2.5TPH    | 3-4TPH      | 4-5TPH      |
| No. of fan             | 3Fan       | 4Fan        | 5Fan        | 7Fan        |
| Deck motor             | 1HP        | 1HP         | 1HP         | 2HP         |
| Bower motor            | 3HP        | 5HP         | 7.5HP       | 10HP        |
| Speed control system   | VFD        | VFD         | VFD         | VFD         |
| Deck Screen Size (L*W) | 1700x850mm | 2150x1150mm | 2400x1100mm | 3050x1200mm |