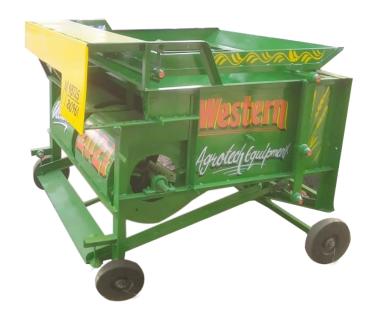

#### **PADDY CLEANER WAE-W22**

#### Features:

This equipment utilizes a double sieving system for screening and the winnowing fen removes contaminants like sand, chaff, dust, dead insects, weevils etc. from the grain during pre-cleaning stages in grain warehouses, silos and rice mills.

This equipment is precisely designed for cleaning of cereals, grains, pulses and seeds of different crops and is widely used in the Indian grain markets for paddy and wheat cleaning.

#### **TECHNIC SPECIFICATION(WAE-W22):**

: 370kg, (+- 25kg) Gross weight

Height : 50" 1

Sheets : 16 to 18 gauge

Wheel size : 12" diameter including outer rubber

: 4 to 5 Ton per hour Capacity

Angle : ISHISO Marked heavy duty

Power : Operated by single phase electric

motor