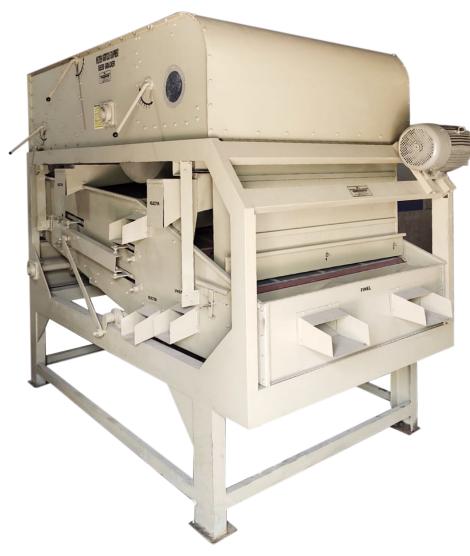

#### SEED FINE CLEANER/SEED GRADER

#### Features:

- Corrosion free screen mode up of MS.
- Separation is carried out in different
- Designed with sound and dust proof technology for Pollution control integrated compact unit.
- ⇒ JSW, Tata Steel brand MS Sheet.
- 10 & 14 gauge sheets.⇒ Bearing make SKF/NRB/NTN etc.
- ⇒ Motor make Crompton, ABB, etc.

Cleaning Grading Capacity on Wheat bases at 12% moisture content and 10% Impurities. Used for efficient cleaning of all types of cereal grains, paddy, rice, wheat, malting barley, coffee seeds etc.

| Model No.              | WAE-G53              | WAE-G63              | WAE-G73              | WAE-G103             |
|------------------------|----------------------|----------------------|----------------------|----------------------|
| Capacity               | 1-1.5TPH             | 2-2.5TPH             | 3-4TPH               | 4-5TPH               |
| No. of Screens         | Two/Three            | Two/Three            | Two/Three            | Two/Three            |
| Top Screen             | Scalping             | Scalping             | Scalping             | Scalping             |
| Middle &Bottom Screen  | Grading under size   | Grading under size   | Grading under size   | Grading under size   |
| Screen Size            | 70cmX150cm           | 100cmX200cm          | 120cmX200cm          | 140cmX200cm          |
| Power                  | 5 HP                 | 5 HP                 | 7.5 HP               | 10 HP                |
| No of Aspiration       | One/Two              | Two                  | Two                  | Two                  |
| Screen cleaning Device | Balls & Nylon Brush  |
| Dimension (L*W*H)      | 2460 x 1585 x 2290mm | 3100 x 1810 x 2380mm | 3150 x 1980 x 2590mm | 3120 x 2125 x 2585mm |