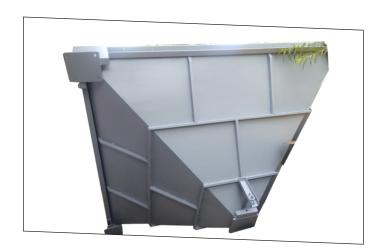

by single phase electric

motor

#### **TECHNIC SPECIFICATION (WAE-DD25):**

Capacity : 25 Kg/hr Material : Metal/GI

Type : Grain Processing

Equipment

: For Treater Seed General Use

Power : Manual

### SEED DRESSING DRUM WAE-DD25



#### More Information:

Please Visit Us www.waeagri.com







#### POUCH PACKING MACHINE



#### PACKING MACHINE WITH CONVEYOR



# AUTOMATIC WEIGHING & BAGGING MACHINE PNEUMATIC TYPE - AWBP1



#### **TECHNIC SPECIFICATION (AWBP1):**

Weighing Range : 10-50 kg Accuracy : ± 0.5%

Display : 7 Segments, 7 Digit LED

Display, Digit height 25 mm.

Output Speed : 3 – 5 bags per min. (No. of

(Bags/Min) bags per min depend upon the commodity being weighed, the weight of the bag, and accuracy

required).

Bag Holder : Pneumatic bag holder

#### **BAGGING BIN**



### **WESTERN AGRO TECH EQUIPMENT**

Address: #162, HSIIDC, Industrial Area, Saha, Ambala - 133104 (HR) India.

Contact: +91-8708525592, +91-7015458509, Email: westernagroequipment@gmail.com, www.waeagri.com



# WESTERN AGROTECH EQUIPMENT

Address: #162, HSIIDC, Industrial Area, Saha, Ambala - 133104 (HR) India. Contact: +91-8708525592, +91-7015458509,

Email: westernagroequipment@gmail.com, www.waeagri.com

ISO & CE Certified