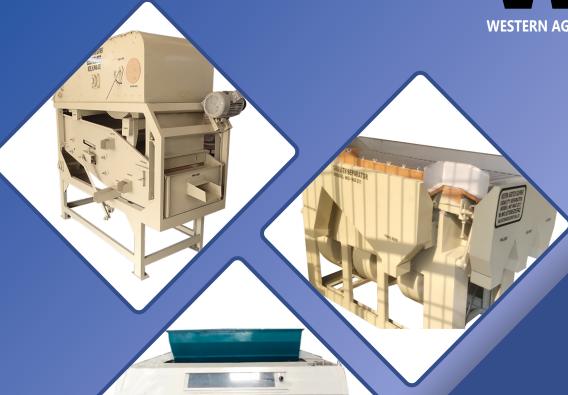

#### **SEED PRE CLEANER/GRAIN CLEANER**

#### Features:

- Corrosion free screen mode up of MS.
- Separation is carried out in different stages.
- Designed with sound and dust proof technology for Pollution control integrated compact unit.
- ⇒ JSW, Tata Steel brand MS Sheet.
- ⇒ 10 & 14 gauge sheets.
- ⇒ Bearing make SKF/NRB/NTN etc.
- ⇒ Motor make Crompton, ABB, etc.

Cleaning Grading Capacity on Wheat bases at 12% moisture content and 10% Impurities. Used for efficient cleaning of all types of cereal grains, paddy, rice, wheat, malting barley, coffee seeds etc.

| Model No.              | WAE-C32              | WAE-C52              | WAE-C72              | WAE-C102             |
|------------------------|----------------------|----------------------|----------------------|----------------------|
| Capacity               | 1-1.5TPH             | 2-2.5TPH             | 3-4TPH               | 4-5TPH               |
| No. of screen          | Two/Three            | Two/Three            | Two/Three            | Two/Three            |
| Top Screen             | Scalping             | Scalping             | Scalping             | Scalping             |
| Middle ⊥ Screen        | Grading & under size |
| Screen Size            | 65cm*150cm           | 95cm*150cm           | 100cm*200cm          | 120cm*200cm          |
| Power                  | 5HP                  | 5HP                  | 6.5HP                | 7.5HP                |
| No. of Aspiration      | One/Two              | Two                  | Two                  | Two                  |
| Screen Cleaning device | Balls & Nylon Brush  |
| Dimension (L*W*H)      | 2410x1275x2225mm     | 2410x1335x2290mm     | 3120x1910x2550mm     | 3150x1980x2590mm     |