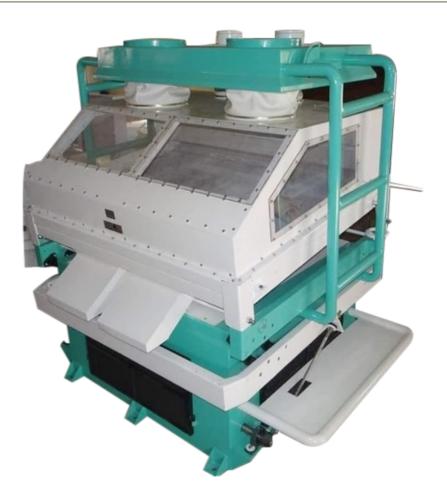

#### SEED FINE CLEANER/SEED GRADER

#### Features:

- Corrosion free screen mode up of MS.
- Separation is carried out in different
- Designed with sound and dust proof technology for Pollution control integrated compact unit.
- ⇒ JSW, Tata Steel brand MS Sheet.
- 10 & 14 gauge sheets.⇒ Bearing make SKF/NRB/NTN etc.
- ⇒ Motor make Crompton, ABB, etc.

Cleaning Grading Capacity on Wheat bases at 12% moisture content and 10% Impurities. Used for efficient cleaning of all types of cereal grains, paddy, rice, wheat, malting barley, coffee seeds etc.

| Model No.              | WAE-G53              | WAE-G63              | WAE-G73              | WAE-G103             |
|------------------------|----------------------|----------------------|----------------------|----------------------|
| Capacity               | 1-1.5TPH             | 2-2.5TPH             | 3-4TPH               | 4-5TPH               |
| No. of Screens         | Two/Three            | Two/Three            | Two/Three            | Two/Three            |
| Top Screen             | Scalping             | Scalping             | Scalping             | Scalping             |
| Middle &Bottom Screen  | Grading under size   | Grading under size   | Grading under size   | Grading under size   |
| Screen Size            | 70cmX150cm           | 100cmX200cm          | 120cmX200cm          | 140cmX200cm          |
| Power                  | 5 HP                 | 5 HP                 | 7.5 HP               | 10 HP                |
| No of Aspiration       | One/Two              | Two                  | Two                  | Two                  |
| Screen cleaning Device | Balls & Nylon Brush  |
| Dimension (L*W*H)      | 2460 x 1585 x 2290mm | 3100 x 1810 x 2380mm | 3150 x 1980 x 2590mm | 3120 x 2125 x 2585mm |