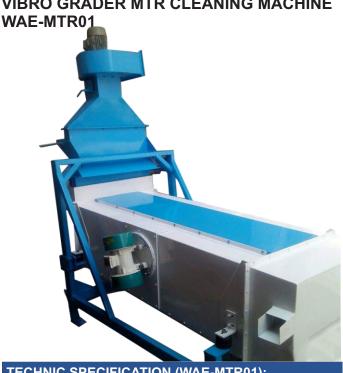

### VIBRO GRADER MTR CLEANING MACHINE

#### **TECHNIC SPECIFICATION (WAE-MTR01):**

Capacity : 2-4 Ton/hr Material : Mild Steel Automation Grade : Automatic Power Source : Electric : 440 V Voltage

Vibro grader is a effective machine which is use for cleaning all types of seed like wheat, paddy etc.