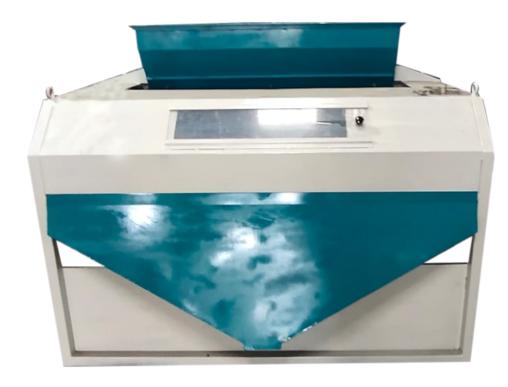

#### **SEED PRE CLEANER/GRAIN CLEANER**

#### Features:

- Corrosion free screen mode up of MS.
- Separation is carried out in different stages.
- Designed with sound and dust proof technology for Pollution control integrated compact unit.
- ⇒ JSW, Tata Steel brand MS Sheet.
- ⇒ 10 & 14 gauge sheets.
- ⇒ Bearing make SKF/NRB/NTN etc.
- ⇒ Motor make Crompton, ABB, etc.

Cleaning Grading Capacity on Wheat bases at 12% moisture content and 10% Impurities. Used for efficient cleaning of all types of cereal grains, paddy, rice, wheat, malting barley, coffee seeds etc.

| Model No.              | WAE-C32              | WAE-C52              | WAE-C72              | WAE-C102             |
|------------------------|----------------------|----------------------|----------------------|----------------------|
| Capacity               | 1-1.5TPH             | 2-2.5TPH             | 3-4TPH               | 4-5TPH               |
| No. of screen          | Two/Three            | Two/Three            | Two/Three            | Two/Three            |
| Top Screen             | Scalping             | Scalping             | Scalping             | Scalping             |
| Middle ⊥ Screen        | Grading & under size |
| Screen Size            | 65cm*150cm           | 95cm*150cm           | 100cm*200cm          | 120cm*200cm          |
| Power                  | 5HP                  | 5HP                  | 6.5HP                | 7.5HP                |
| No. of Aspiration      | One/Two              | Two                  | Two                  | Two                  |
| Screen Cleaning device | Balls & Nylon Brush  |
| Dimension (L*W*H)      | 2410x1275x2225mm     | 2410x1335x2290mm     | 3120x1910x2550mm     | 3150x1980x2590mm     |