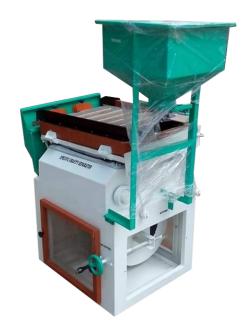

#### SEED FINE CLEANER/SEED GRADER

#### Features:

- Corrosion free screen mode up of MS.
- Separation is carried out in different
- Designed with sound and dust proof technology for Pollution control integrated compact unit.
- ⇒ JSW, Tata Steel brand MS Sheet.
- 10 & 14 gauge sheets.⇒ Bearing make SKF/NRB/NTN etc.
- ⇒ Motor make Crompton, ABB, etc.

Cleaning Grading Capacity on Wheat bases at 12% moisture content and 10% Impurities. Used for efficient cleaning of all types of cereal grains, paddy, rice, wheat, malting barley, coffee seeds etc.

| Model No.              | WAE-G53              | WAE-G63              | WAE-G73              | WAE-G103             |
|------------------------|----------------------|----------------------|----------------------|----------------------|
| Capacity               | 1-1.5TPH             | 2-2.5TPH             | 3-4TPH               | 4-5TPH               |
| No. of Screens         | Two/Three            | Two/Three            | Two/Three            | Two/Three            |
| Top Screen             | Scalping             | Scalping             | Scalping             | Scalping             |
| Middle &Bottom Screen  | Grading under size   | Grading under size   | Grading under size   | Grading under size   |
| Screen Size            | 70cmX150cm           | 100cmX200cm          | 120cmX200cm          | 140cmX200cm          |
| Power                  | 5 HP                 | 5 HP                 | 7.5 HP               | 10 HP                |
| No of Aspiration       | One/Two              | Two                  | Two                  | Two                  |
| Screen cleaning Device | Balls & Nylon Brush  |
| Dimension (L*W*H)      | 2460 x 1585 x 2290mm | 3100 x 1810 x 2380mm | 3150 x 1980 x 2590mm | 3120 x 2125 x 2585mm |