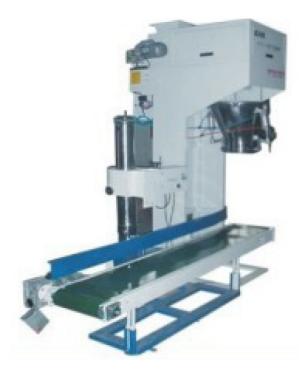

This equipment is precisely designed for cleaning of cereals, grains, pulses and seeds of different crops and is widely used in the Indian grain markets for paddy and wheat cleaning.

#### **TECHNIC SPECIFICATION(WAE-W22):**

: 370kg, (+- 25kg) Gross weight

Height : 50" 1

Sheets : 16 to 18 gauge

Wheel size : 12" diameter including outer rubber

: 4 to 5 Ton per hour Capacity

Angle : ISHISO Marked heavy duty

Power : Operated by single phase electric

motor

#### **TECHNIC SPECIFICATION (WAE-DD25):**

Capacity : 25 Kg/hr Material : Metal/GI

Type : Grain Processing

Equipment

: For Treater Seed General Use

Power : Manual

### SEED DRESSING DRUM WAE-DD25



#### More Information:

Please Visit Us www.waeagri.com







#### POUCH PACKING MACHINE



#### PACKING MACHINE WITH CONVEYOR



# AUTOMATIC WEIGHING & BAGGING MACHINE PNEUMATIC TYPE - AWBP1



#### **TECHNIC SPECIFICATION (AWBP1):**

Weighing Range : 10-50 kg Accuracy : ± 0.5%

Display : 7 Segments, 7 Digit LED

Display, Digit height 25 mm.

Output Speed : 3 – 5 bags per min. (No. of

(Bags/Min) bags per min depend upon the commodity being weighed, the weight of the bag, and accuracy

required).

Bag Holder : Pneumatic bag holder

#### **BAGGING BIN**



### **WESTERN AGRO TECH EQUIPMENT**

Address: #162, HSIIDC, Industrial Area, Saha, Ambala - 133104 (HR) India.

Contact: +91-8708525592, +91-7015458509, Email: westernagroequipment@gmail.com, www.waeagri.com



# WESTERN AGROTECH EQUIPMENT

Address: #162, HSIIDC, Industrial Area, Saha, Ambala - 133104 (HR) India. Contact: +91-8708525592, +91-7015458509,

Email: w