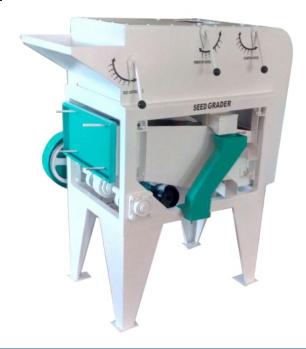

#### SEED FINE CLEANER/SEED GRADER

#### Features:

- Corrosion free screen mode up of MS.
- Separation is carried out in different
- Designed with sound and dust proof technology for Pollution control integrated compact unit.
- ⇒ JSW, Tata Steel brand MS Sheet.
- 10 & 14 gauge sheets.⇒ Bearing make SKF/NRB/NTN etc.
- ⇒ Motor make Crompton, ABB, etc.

Cleaning Grading Capacity on Wheat bases at 12% moisture content and 10% Impurities. Used for efficient cleaning of all types of cereal grains, paddy, rice, wheat, malting barley, coffee seeds etc.

| Model No.              | WAE-G53              | WAE-G63              | WAE-G73              | WAE-G103             |
|------------------------|----------------------|----------------------|----------------------|----------------------|
| Capacity               | 1-1.5TPH             | 2-2.5TPH             | 3-4TPH               | 4-5TPH               |
| No. of Screens         | Two/Three            | Two/Three            | Two/Three            | Two/Three            |
| Top Screen             | Scalping             | Scalping             | Scalping             | Scalping             |
| Middle &Bottom Screen  | Grading under size   | Grading under size   | Grading under size   | Grading under size   |
| Screen Size            | 70cmX150cm           | 100cmX200cm          | 120cmX200cm          | 140cmX200cm          |
| Power                  | 5 HP                 | 5 HP                 | 7.5 HP               | 10 HP                |
| No of Aspiration       | One/Two              | Two                  | Two                  | Two                  |
| Screen cleaning Device | Balls & Nylon Brush  |
| Dimension (L*W*H)      | 2460 x 1585 x 2290mm | 3100 x 1810 x 2380mm | 3150 x 1980 x 2590mm | 3120 x 2125 x 2585mm |