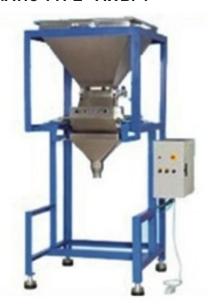

# AUTOMATIC WEIGHING & BAGGING MACHINE PNEUMATIC TYPE - AWBP1

#### **TECHNIC SPECIFICATION (AWBP1):**

Weighing Range : 10-50 kg Accuracy : ± 0.5%

Display : 7 Segments, 7 Digit LED

Display, Digit height 25 mm.

Output Speed : 3 – 5 bags per min. (No. of

(Bags/Min) bags per min depend upon the commodity being weighed, the weight of the bag, and accuracy

required).

Bag Holder : Pneumatic bag holder