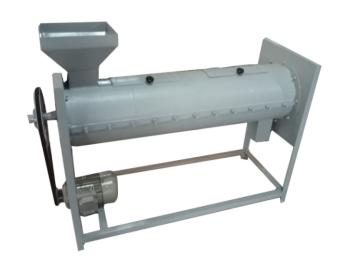

#### **INDENT CYLINDER**

#### Features:

- ⇒ High accuracy is obtained while sorting head rice from mixed rice.
- Control of shorting accuracy by tray inclination adjustment.
- ⇒ Bearing make SKF/NBC/NTN etc.

| Model No.               | WAE-IC1   | WAE-IC1A  | WAE-IC2   | WAE-IC2A  |
|-------------------------|-----------|-----------|-----------|-----------|
| Capacity                | 1.5TPH    | 2.5TPH    | 3-4TPH    | 4-5TPH    |
| No. of cylinder         | 1         | 1         | 2         | 2         |
| Segment dia             | 600mm     | 650mm     | 650mm     | 700mm     |
| Segment length          | 1500mm    | 1800mm    | 2100mm    | 2500mm    |
| Power                   | 1HP       | 1HP       | 2HP       | 2HP       |
| Speed Adjustment System | Automatic | Automatic | Automatic | Automatic |