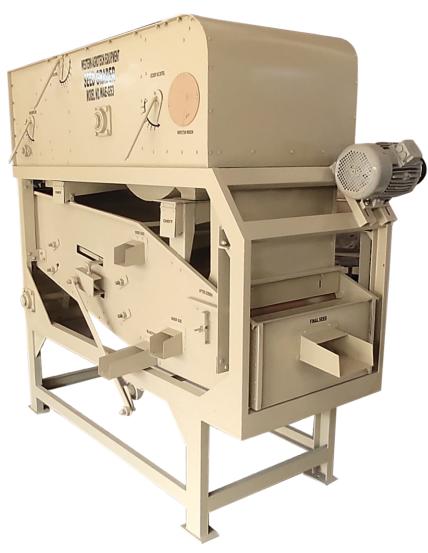

#### **SEED PRE CLEANER/GRAIN CLEANER**

#### Features:

- Corrosion free screen mode up of MS.
- Separation is carried out in different stages.
- Designed with sound and dust proof technology for Pollution control integrated compact unit.
- ⇒ JSW, Tata Steel brand MS Sheet.
- ⇒ 10 & 14 gauge sheets.
- ⇒ Bearing make SKF/NRB/NTN etc.
- ⇒ Motor make Crompton, ABB, etc.

Cleaning Grading Capacity on Wheat bases at 12% moisture content and 10% Impurities. Used for efficient cleaning of all types of cereal grains, paddy, rice, wheat, malting barley, coffee seeds etc.

| Model No.              | WAE-C32              | WAE-C52              | WAE-C72              | WAE-C102             |
|------------------------|----------------------|----------------------|----------------------|----------------------|
| Capacity               | 1-1.5TPH             | 2-2.5TPH             | 3-4TPH               | 4-5TPH               |
| No. of screen          | Two/Three            | Two/Three            | Two/Three            | Two/Three            |
| Top Screen             | Scalping             | Scalping             | Scalping             | Scalping             |
| Middle ⊥ Screen        | Grading & under size |
| Screen Size            | 65cm*150cm           | 95cm*150cm           | 100cm*200cm          | 120cm*200cm          |
| Power                  | 5HP                  | 5HP                  | 6.5HP                | 7.5HP                |
| No. of Aspiration      | One/Two              | Two                  | Two                  | Two                  |
| Screen Cleaning device | Balls & Nylon Brush  |
| Dimension (L*W*H)      | 2410x1275x2225mm     | 2410x1335x2290mm     | 3120x1910x2550mm     | 3150x1980x2590mm     |