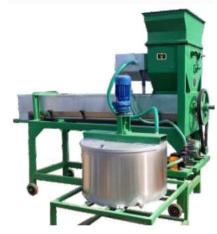

#### **SEED TREATER WAE-ST1**

#### **TECHNIC SPECIFICATION (SWA-ST1):**

Capacity Ranges : 1-5 TPH Material :MS